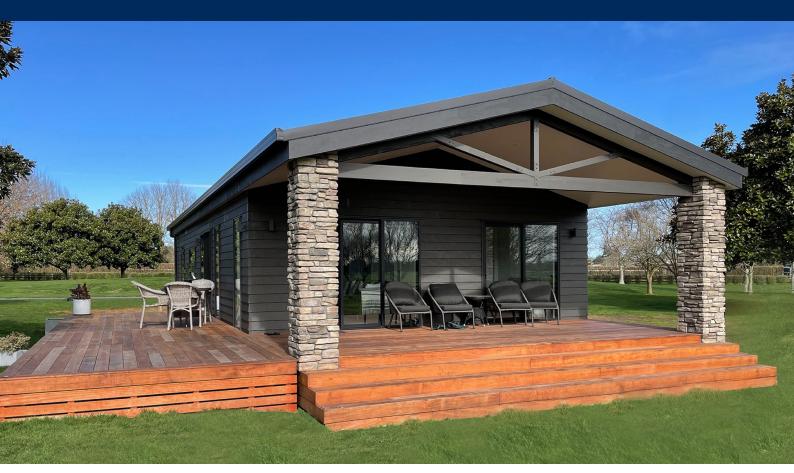

## **Porto Gable**

## Specification

Layout2 Bedroom, 1 Bathroom, PorticoSize10x7m / 2m for porticoFloor Area84m22 Small decks are indicative only

Contact us for an individual quote to suit your specific design requirements.

## Your style for living...

Images, plans, roof designs and portico areas are indicative only. Please consult with Leisurecom homes for further information. © These designs and illustrations remain the property of Leisurecom Homes and may not be used or reproduced in whole or in part without written consent.