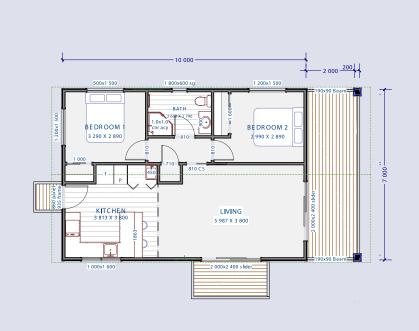

## Specification

Layout2 Bedroom, 1 Bathroom, PorticoSize10x7m / 2m for porticoFloor Area84m22 Small decks are indicative only

Contact us for an individual quote to suit your specific design requirements.

## Your style for living...

Images, plans, roof designs and portico areas are indicative only. Please consult with Leisurecom homes for further information. © These designs and illustrations remain the property of Leisurecom Homes and may not be used or reproduced in whole or in part without written consent.